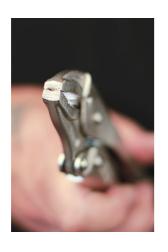

## **Screw Removal Locking Pliers 7"**

A pair of locking pliers with with dual serrated jaws, making these ideal for gripping damaged screw heads and fasteners. The vertical grooves in the nose section allow for the pliers to bite the screw head firmly, and does not allow it to slip. Suitable for use by mechanics, technicians, fabricators, plumbers and DIYers.