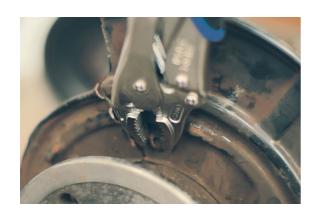

## **Screw Removal Locking Pliers 7"**

A pair of locking pliers with with dual serrated jaws, making these ideal for gripping damaged screw heads and fasteners. The vertical grooves in the nose section allow for the pliers to bite the screw head firmly, and does not allow it to slip. Suitable for use by mechanics, technicians, fabricators, plumbers and DIYers.

## **Additional Information**

- Dual serrated jaws, featuring both horizontal & vertical grooves, suitable for gripping screw heads 7 to 12mm in diameter.
- · Length: 7" (175mm); jaw opening: 41mm.
- · Also features a one-handed release mechanism, with soft grip handle for ease of use.
- · Knurled adjustment screw for improved grip.
- · Manufactured from chrome molybdenum, with heat treated body.