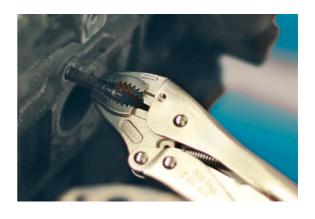

## **Screw Removal Locking Pliers 7"**

A pair of locking pliers with with dual serrated jaws, making these ideal for gripping damaged screw heads and fasteners. The vertical grooves in the nose section allow for the pliers to bite the screw head firmly, and does not allow it to slip. Suitable for use by mechanics, technicians, fabricators, plumbers and DIYers.

## **Additional Information**

- Dual serrated jaws, featuring both horizontal & vertical grooves, suitable for gripping screw heads 7 to 12mm in diameter.
- · Length: 7" (175mm); jaw opening: 41mm.
- · Also features a one-handed release mechanism, with soft grip handle for ease of use.
- · Knurled adjustment screw for improved grip.
- · Manufactured from chrome molybdenum, with heat treated body.