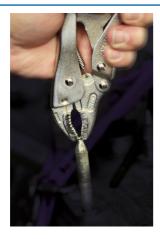

## **Screw Removal Locking Pliers 7"**

A pair of locking pliers with with dual serrated jaws, making these ideal for gripping damaged screw heads and fasteners. The vertical grooves in the nose section allow for the pliers to bite the screw head firmly, and does not allow it to slip. Suitable for use by mechanics, technicians, fabricators, plumbers and DIYers.