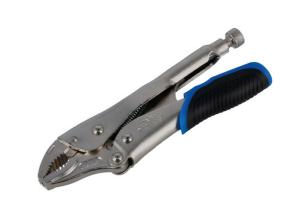

## **Screw Removal Locking Pliers 7"**

A pair of locking pliers with with dual serrated jaws, making these ideal for gripping damaged screw heads and fasteners. The vertical grooves in the nose section allow for the pliers to bite the screw head firmly, and does not allow it to slip. Suitable for use by mechanics, technicians, fabricators, plumbers and DIYers.

## **Additional Information**

- Dual serrated jaws, featuring both horizontal & vertical grooves, suitable for gripping screw heads 7 to 12mm in diameter.
- · Length: 7" (175mm); jaw opening: 41mm.
- · Also features a one-handed release mechanism, with soft grip handle for ease of use.
- · Knurled adjustment screw for improved grip.
- · Manufactured from chrome molybdenum, with heat treated body.