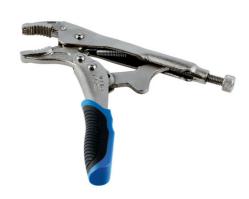

## **Screw Removal Locking Pliers 7"**

A pair of locking pliers with with dual serrated jaws, making these ideal for gripping damaged screw heads and fasteners. The vertical grooves in the nose section allow for the pliers to bite the screw head firmly, and does not allow it to slip. Suitable for use by mechanics, technicians, fabricators, plumbers and DIYers.

## **Additional Information**

- Dual serrated jaws, featuring both horizontal & vertical grooves, suitable for gripping screw heads 7 to 12mm in diameter.
- · Length: 7" (175mm); jaw opening: 41mm.
- · Also features a one-handed release mechanism, with soft grip handle for ease of use.
- · Knurled adjustment screw for improved grip.
- · Manufactured from chrome molybdenum, with heat treated body.